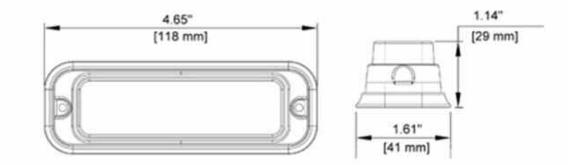

ized with other units, two bolt fixing. CE and ECE approved.

#### Additional information

| Red wire    | +ve supply                        |
|-------------|-----------------------------------|
| Black wire  | -ve ground                        |
| White wire  | alternating flash                 |
| Yellow wire | synchronization and flash pattern |

Momentarily connecting the yellow wire to red changes the flash pattern, sequencing it through the 19 patterns, connecting it 3 times in quick succession resets the flash pattern to default (sequencing). Connecting the yellow wires together synchronizes the lights provided they have been set to the same flash pattern. Connecting one white wire to red will alternate the flash pattern of a pair of lights.



### Technical Drawing (not to scale)



#### **Specification**

- Type Colour Number of LEDs Voltage Current Flash patterns Base Bezel Operating temperature Protection Compliance
- High intensity LED stobe Green 4 x 1 watt 12/24 volt dc 0.70 amps 19 Metal Alloy Chromed plastic -30°C to +60°C IP68

CE, ECE

| No. | Flash Pattern       | No. | Flash Pattern         |
|-----|---------------------|-----|-----------------------|
| 0   | Random (default)    | 10  | Double (all)          |
| 1   | Single (split)      | 11  | Quad (all)            |
| 2   | Double (split)      | 12  | Quint (all)           |
| 3   | Quad (split)        | 13  | Mega (all)            |
| 4   | Quint (split)       | 14  | Ultra (all)           |
| 5   | Mega (split)        | 15  | Single-Quad (all)     |
| 6   | Ultra (split)       | 16  | Single H/L (al