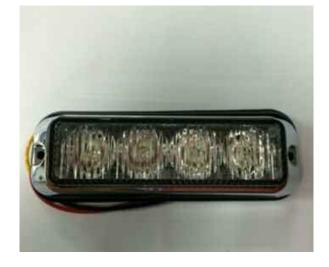

## Part No. 0-442-14

High intensity Green LED warning light with chrome bezel. Dual voltage 4 LED unit with 19 programmable flash sequences, can be synchronized with other units, two bolt fixing. CE and ECE approved.